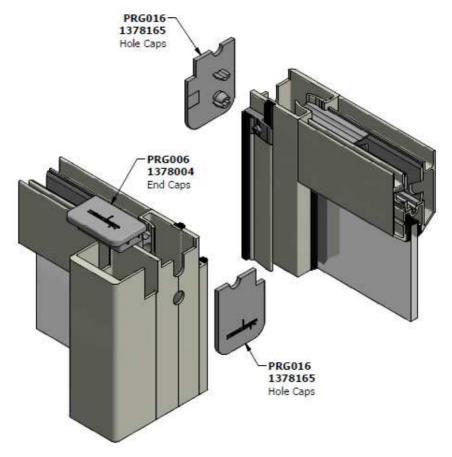

## **CUSTOMER TECHNICAL MEMO # 220**

Subject: ProGlide PRG006 & PRG016 Hole Caps

Date: April 2015

Hi All,

As part of our ongoing system development, our R&D team have now made available Interlock Hole Caps & End Caps for our ProGlide Sliding Door system.

These simple caps fit snug into the stiles and not only improve the performance of the doors, but also give the doors an even better aesthetic appeal.

These caps should be fitted at the top and bottom of all interlock stiles.

| Item number | Item name                 | Finish      |
|-------------|---------------------------|-------------|
| 1378004     | PRG006 PROGLIDE END CAP   | BLACK - 034 |
| 1378165     | PRG016 HOLE CAPS (2 PAIR) | BLACK - 034 |